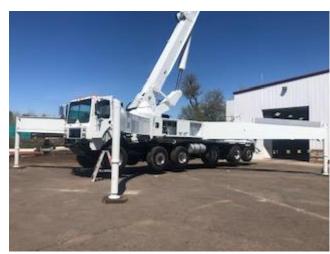

Pre-owned BPL 61- CONCRETE PUMP S/N: 107543

2005 SCHWING 2525H-6 S 61 SX - 125/115

BOOM S/N: 107543 TRUCK: 2005 TOR T 63120-6

TRUCK V.I.N. 2T9638HC650070063

## Sales Description:

- Excellent working order USA Certified boom inspection with all structural repairs completed W/ 6 Yearly paperwork
- Australian Re-Furb Tag Vector Controls New Conforms
   Single Wall (Ultra III) boom pipeline, reducer to tip
- Wear parts 80% or better (cutting ring, spec plate, kidney plate, kidney seal, pressure spring, bushings and o-rings)
- New rams and seals Check pumping cylinders, will be
   50% or better, replace as needed
- Rebuilt switching cylinder, as needed Flow test hydraulic pumps & Check Case Drains
- New hydraulic oil and filters No fraying hydraulic lines
- Oil Upgrade New Turret Bolts Chamber Valve at Hopper
- Air Compressor High Pressure Washer W/Hose Reel
- Hose Shut off Valve Complete Additional Air line to the end of #4 Boom - Water box drain point at Hopper
- Reverse Beeper & 360 Deg Camera System Night Light Kit - Boom - Hopper & Outriggers - Boom Horn
- Timber Racks Aluminum on top of Rear Outriggers
- New Fold Down Hopper Top Vibrator
- Accumulator Bypass Kit Add Filter for Stroke Limiter
- Includes radio remote and cable remote in excellent condition Australian Frequency
- Complete Electrical Inspection, Pump & Truck
- Includes standard 5" tip hose, tool box, wood pads, rake, and cleanout ball - Includes Schwing operator#s and parts manual - Tested to manufacturer specifications