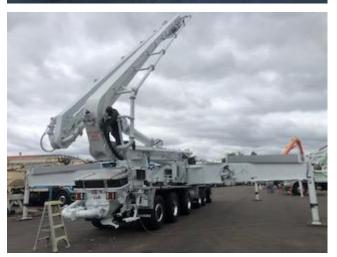

Ready to ship Schwing S 61 SX or numerous pieces of high-rise equipment.

- The beautifully refurbished 2005 S 61 SX has Import approval in ACT, Victoria, and Queensland and is ready to ship see images below
- The high-rise equipment includes:
  - o 3 2017 SPB 35 meter
  - o 2 2018 SPB 35 meter
  - o 1 2018 SP7000 trailer pump
  - o 3 2017 SP8800D trailer pump
  - o Numerous lattice towers sections, adapters, etc

Pre-owned BPL 61- CONCRETE PUMP S/N: 107543

2005 SCHWING 2525H-6 S 61 SX - 125/115

BOOM S/N: 107543 TRUCK: 2005 TOR T 63120-6

TRUCK V.I.N. 2T9638HC650070063