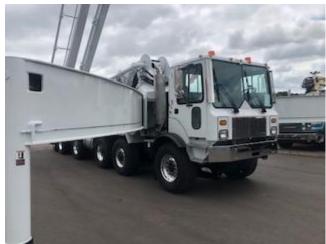

Pre-owned BPL 61- CONCRETE PUMP S/N: 107543

2005 SCHWING 2525H-6 S 61 SX - 125/115

BOOM S/N: 107543 TRUCK: 2005 TOR T 63120-6

TRUCK V.I.N. 2T9638HC650070063

- Pressure wash entire unit Unit Sanded, Primed, Painted and lettered customer colors and decals
- 90 Day Used Pumps General Conditions Of Sale (Limited Warranty)

Truck: - Good working order - Federal DOT inspected and compliant - LED light package for Australia with rotating amber light - Cosmetically good - New Tires