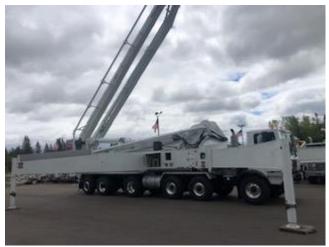

Pre-owned BPL 61- CONCRETE PUMP S/N: 107543

2005 SCHWING 2525H-6 S 61 SX - 125/115

BOOM S/N: 107543 TRUCK: 2005 TOR T 63120-6

TRUCK V.I.N. 2T9638HC650070063

## Sales Description:

- Excellent working order USA Certified boom inspection with all structural repairs completed W/ 6 Yearly paperwork
- Australian Re-Furb Tag Vector Controls New Conforms
   Single Wall (Ultra III) boom pipeline, reducer to tip
- Wear parts 80% or better (cutting ring, spec plate, kidney plate, kidney seal, pressure spring, bushings and o-rings)
- New rams and seals Check pumping cylinders, will be
   50% or better, replace as needed
- Rebuilt switching cylinder, as needed Flow test hydraulic pumps & Check Case Drains
- New hydraulic oil and filters No fraying hydraulic lines
- Oil Upgrade New Turret Bolts Chamber Valve at Hopper
- Air Compressor High Pressure Washer W/Hose Reel
- Hose Shut off Valve Complete Additional Air line to the end of #4 Boom - Water box drain point at Hopper
- Reverse Beeper & 360 Deg Camera System Night Light Kit - Boom - Hopper & Outriggers - Boom Horn
- Timber Racks Aluminum on top of Rear Outriggers
- New Fold Down Hopper Top Vibrator
- Accumulator Bypass Kit Add Filter for Stroke Limiter
- Includes radio remote and cable remote in excellent condition Australian Frequency
- Complete Electrical Inspection, Pump & Truck
- Includes standard 5" tip hose, tool box, wood pads, rake, and cleanout ball - Includes Schwing operator#s and parts manual - Tested to manufacturer specifications