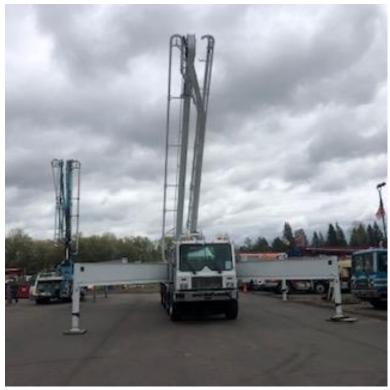

Ready to ship Schwing S 61 SX or numerous pieces of high-rise equipment.

- The beautifully refurbished 2005 S 61 SX has Import approval in ACT, Victoria, and Queensland and is ready to ship see images below
- The high-rise equipment includes:
  - o 3 2017 SPB 35 meter
  - o 2 2018 SPB 35 meter
  - o 1 2018 SP7000 trailer pump
  - o 3 2017 SP8800D trailer pump
  - o Numerous lattice towers sections, adapters, etc

Pre-owned BPL 61- CONCRETE PUMP S/N: 107543

2005 SCHWING 2525H-6 S 61 SX - 125/115

BOOM S/N: 107543 TRUCK: 2005 TOR T 63120-6

TRUCK V.I.N. 2T9638HC650070063