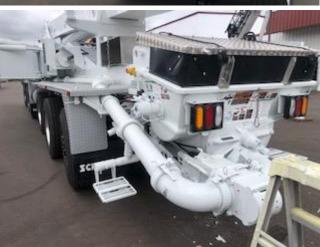

Pre-owned BPL 61- CONCRETE PUMP S/N: 107543

2005 SCHWING 2525H-6 S 61 SX - 125/115

BOOM S/N: 107543 TRUCK: 2005 TOR T 63120-6

TRUCK V.I.N. 2T9638HC650070063

## Sales Description:

- Excellent working order USA Certified boom inspection with all structural repairs completed W/ 6 Yearly paperwork
- Australian Re-Furb Tag Vector Controls New Conforms
   Single Wall (Ultra III) boom pipeline, reducer to tip
- Wear parts 80% or better (cutting ring, spec plate, kidney plate, kidney seal, pressure spring, bushings and o-rings)
- New rams and seals Check pumping cylinders, will be
   50% or better, replace as needed
- Rebuilt switching cylinder, as needed Flow test hydraulic pumps & Check Case Drains
- New hydraulic oil and filters No fraying hydraulic lines
- Oil Upgrade New Turret Bolts Chamber Valve at Hopper
- Air Compressor High Pressure Washer W/Hose Reel
- Hose Shut off Valve Complete Additional Air line to the end of #4 Boom - Water box drain point at Hopper
- Reverse Beeper & 360 Deg Camera System Night Light Kit - Boom - Hopper & Outriggers - Boom Horn
- Timber Racks Aluminum on top of Rear Outriggers
- New Fold Down Hopper Top Vibrator
- Accumulator Bypass Kit Add Filter for Stroke Limiter
- Includes radio remote and cable remote in excellent condition Australian Frequency
- Complete Electrical Inspection, Pump & Truck
- Includes standard 5" tip hose, tool box, wood pads, rake, and cleanout ball - Includes Schwing operator#s and parts manual - Tested to manufacturer specifications