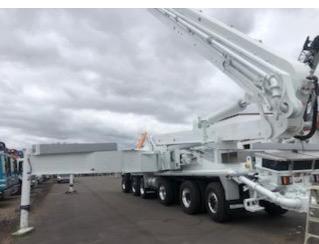

Pre-owned BPL 61- CONCRETE PUMP S/N: 107543

2005 SCHWING 2525H-6 S 61 SX - 125/115

BOOM S/N: 107543 TRUCK: 2005 TOR T 63120-6

TRUCK V.I.N. 2T9638HC650070063

## Sales Description:

- Excellent working order USA Certified boom inspection with all structural repairs completed W/ 6 Yearly paperwork
- Australian Re-Furb Tag Vector Controls New Conforms
   Single Wall (Ultra III) boom pipeline, reducer to tip
- Wear parts 80% or better (cutting ring, spec plate, kidney plate, kidney seal, pressure spring, bushings and o-rings)
- New rams and seals Check pumping cylinders, will be
   50% or better, replace as needed
- Rebuilt switching cylinder, as needed Flow test hydraulic pumps & Check Case Drains
- New hydraulic oil and filters No fraying hydraulic lines
- Oil Upgrade New Turret Bolts Chamber Valve at Hopper
- Air Compressor High Pressure Washer W/Hose Reel
- Hose Shut off Valve Complete Additional Air line to the end of #4 Boom - Water box drain point at Hopper
- Reverse Beeper & 360 Deg Camera System Night Light Kit - Boom - Hopper & Outriggers - Boom Horn
- Timber Racks Aluminum on top of Rear Outriggers
- New Fold Down Hopper Top Vibrator
- Accumulator Bypass Kit Add Filter for Stroke Limiter
- Includes radio remote and cable remote in excellent condition Australian Frequency
- Complete Electrical Inspection, Pump & Truck
- Includes standard 5" tip hose, tool box, wood pads, rake, and cleanout ball - Includes Schwing operator#s and parts manual - Tested to manufacturer specifications