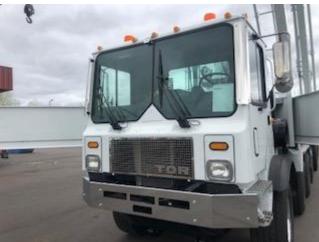

Pre-owned BPL 61- CONCRETE PUMP S/N: 107543

2005 SCHWING 2525H-6 S 61 SX - 125/115

BOOM S/N: 107543 TRUCK: 2005 TOR T 63120-6

TRUCK V.I.N. 2T9638HC650070063

- Pressure wash entire unit Unit Sanded, Primed, Painted and lettered customer colors and decals
- 90 Day Used Pumps General Conditions Of Sale (Limited Warranty)

Truck: - Good working order - Federal DOT inspected and compliant - LED light package for Australia with rotating amber light - Cosmetically good - New Tires